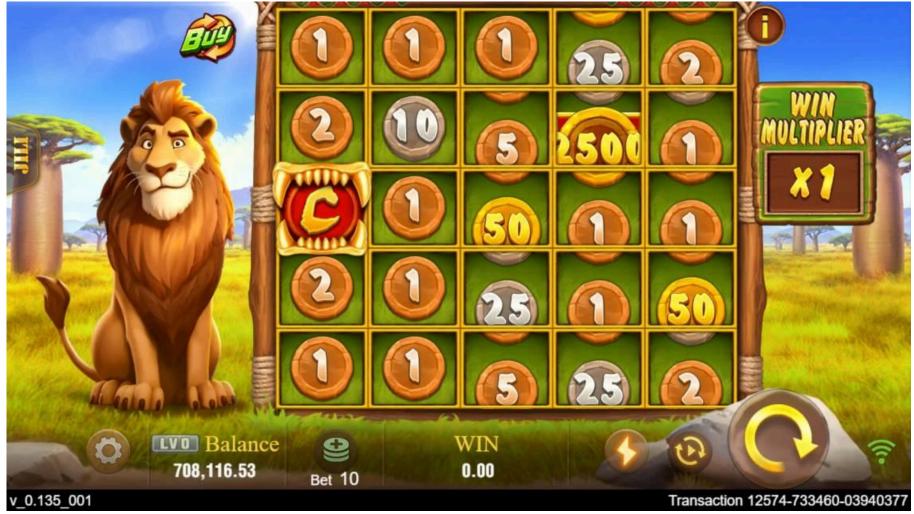

#### **Special Bonus Game**

Free Spins continues as long as mystery symbols persist.