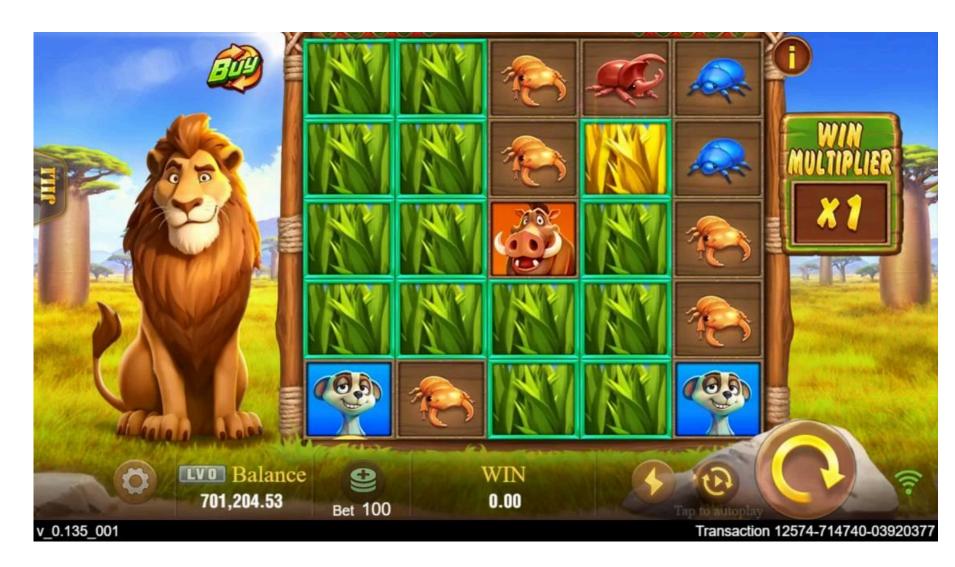

## **Mystery Symbol**

Mystery symbol can be changed into Paying or Golden lion symbols.