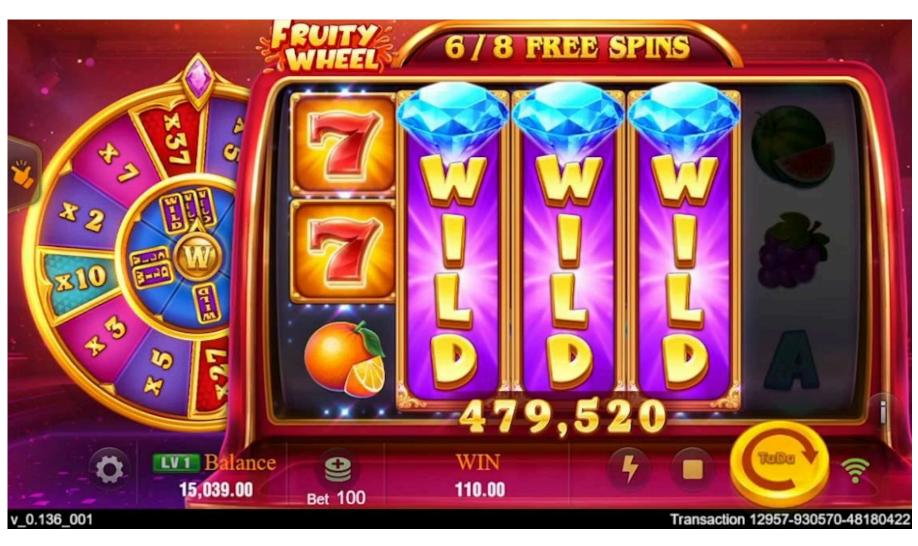

# Fruity Wheel

## **Slot Game**



## Fruity Wheel's Feature

## **Lucky Wheel**

Randomly get multipliers or free games!

### Free games

Just connect with WILD to trigger the lucky wheel, up to X37!





### **Game Information**

Release Date Feb.05

Game Type Slot

Game Name Fruity Wheel

Game ID 422

Technology HTML 5

Devices All

#### Win Amount

| Volatility       | Med                                              |
|------------------|--------------------------------------------------|
| Total RTP        | 97.26%                                           |
| Max Bet          | €100                                             |
| Max Payout       | €1,000,000                                       |
| Hit Frequency    | 127.71                                           |
| Min Bet          | €0.20                                            |
| Default Bet      | €0.60                                            |
| Game<br>Features | Free Game<br>,Multiplier,<br>Lucky<br>Wheel,WILD |