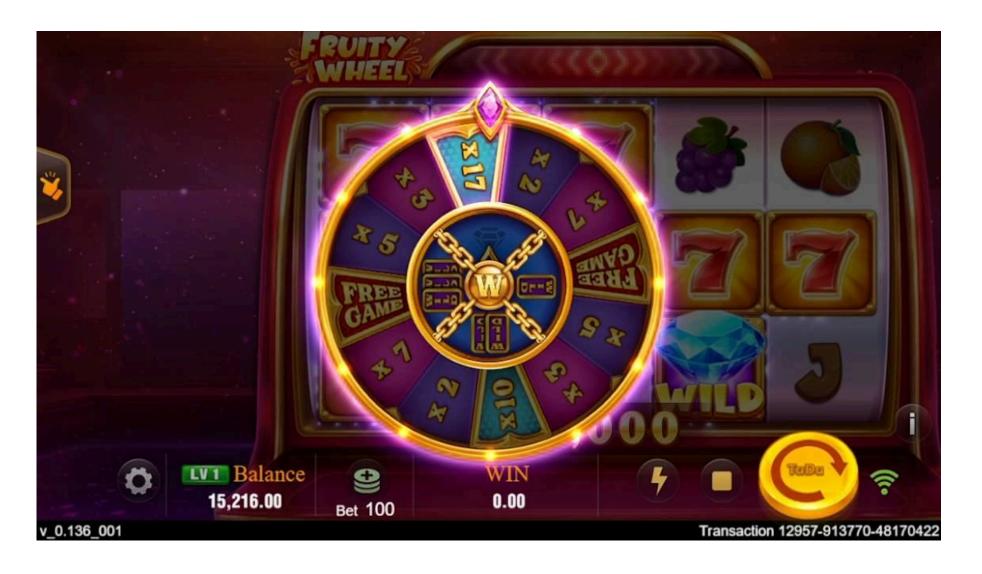

# Fruity Wheel

## **Slot Game**



## Fruity Wheel's Feature

## **Lucky Wheel**

Randomly get multipliers or free games!

### Free games

Just connect with WILD to trigger the lucky wheel, up to X37!





### **Game Information**

Release Date Feb.05

Game Type Slot

Game Name Fruity Wheel

Game ID 422

Technology HTML 5

Devices All

#### Win Amount

| Volatility       | Med                                              |
|------------------|--------------------------------------------------|
| Total RTP        | 97.26%                                           |
| Max Bet          | €100                                             |
| Max Payout       | €1,000,000                                       |
| Hit Frequency    | 127.71                                           |
| Min Bet          | €0.20                                            |
| Default Bet      | €0.60                                            |
| Game<br>Features | Free Game<br>,Multiplier,<br>Lucky<br>Wheel,WILD |