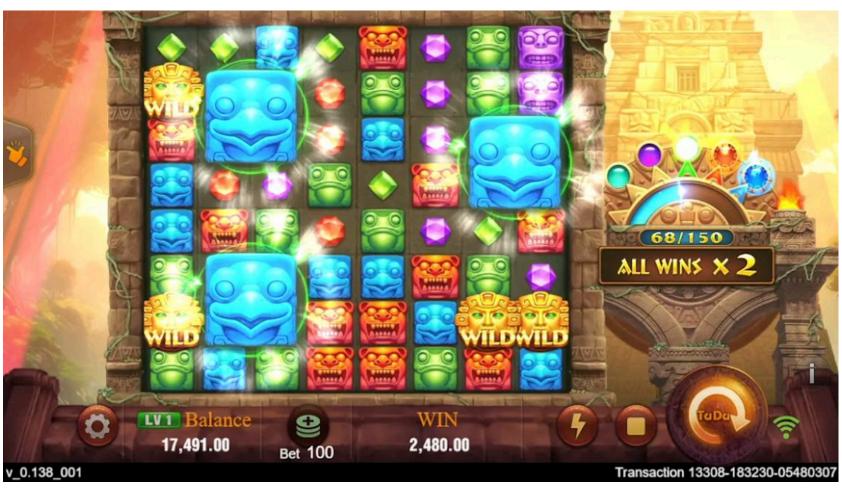

## **Feature Magic Ball**

Eliminate symbols on the magic light point to get a special magic orb of the corresponding color. It helps with more eliminations.

#### **BONUS FEATURE**

Start with 5 magic balls, and each elimination gives a multiplier (the higher the level, the higher the multiplier).