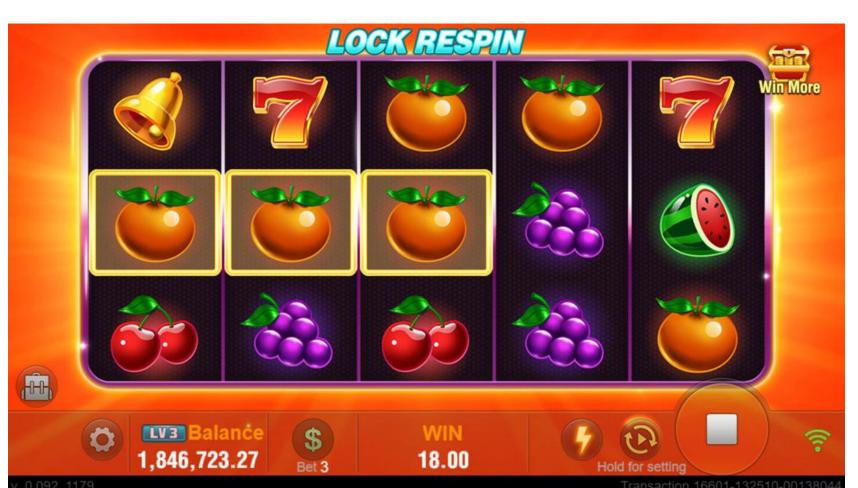

## **Lock Respin**

The classic 3x5 fruit machine can randomly trigger locked spins after a winning line, allowing you to repeatedly win prizes.