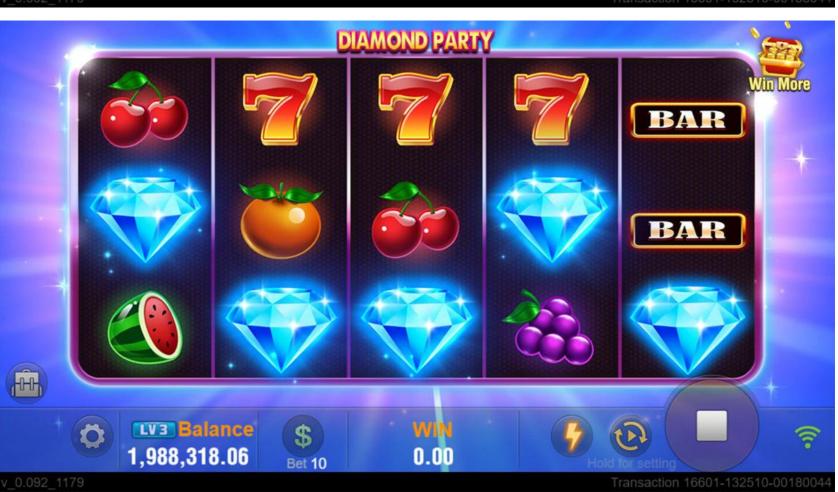

# Diamond Party

## **Diamond Reward**

Spin three or more diamonds to win immediately! This triggers locked spins for more recurrent prizes!