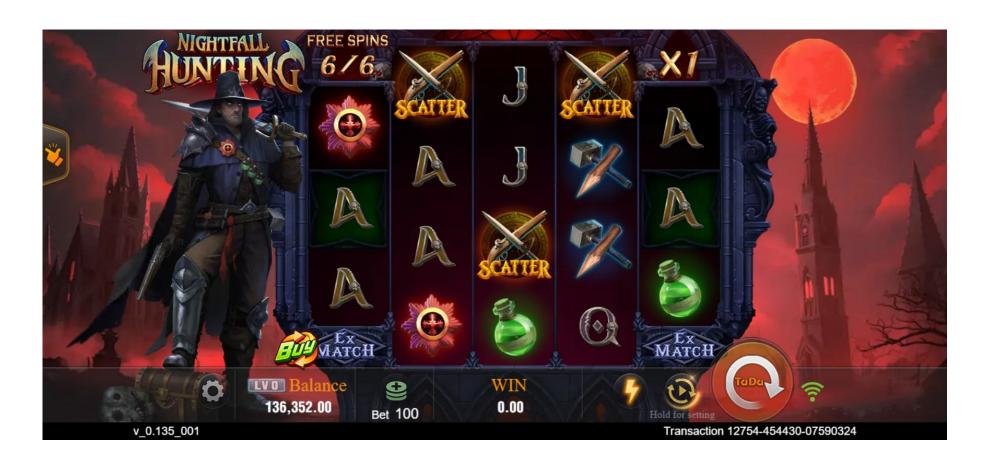

### EX-MATCH(TM)

After triggering, there is a chance to transform some of the low-multiplier symbols into WILDs.

| Reels, Pay-line  | 30 Lines                                           |
|------------------|----------------------------------------------------|
| Volatility       | MED HIGH                                           |
| Total RTP        | 0.97                                               |
| Max Bet          | 100                                                |
| Max Payout       | 1,000,000                                          |
| Min Bet          | 0.1 EUR                                            |
| Default Bet      | 0.3 EUR                                            |
| Game<br>Features | Free Game,<br>Multiplier,<br>WILD,EX-<br>MATCH(TM) |
|                  |                                                    |