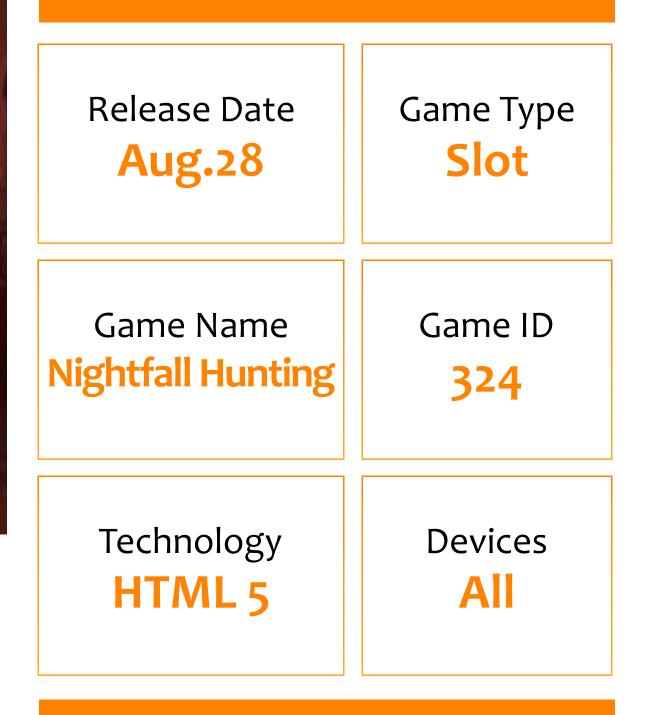

#### **Game Information**

#### Win Amount

|                   | 5 |
|-------------------|---|
| Reels, Pay-line   | ノ |
| receis, r dy nine |   |

### EX-MATCH(TM)

After triggering, there is a chance to transform some of the low-multiplier symbols into WILDs.

| Reels, Pay-line  | 30 Lines                                           |
|------------------|----------------------------------------------------|
| Volatility       | MED HIGH                                           |
| Total RTP        | 0.97                                               |
| Max Bet          | 100                                                |
| Max Payout       | 1,000,000                                          |
| Min Bet          | 0.1 EUR                                            |
| Default Bet      | 0.3 EUR                                            |
| Game<br>Features | Free Game,<br>Multiplier,<br>WILD,EX-<br>MATCH(TM) |
|                  |                                                    |

Reels,