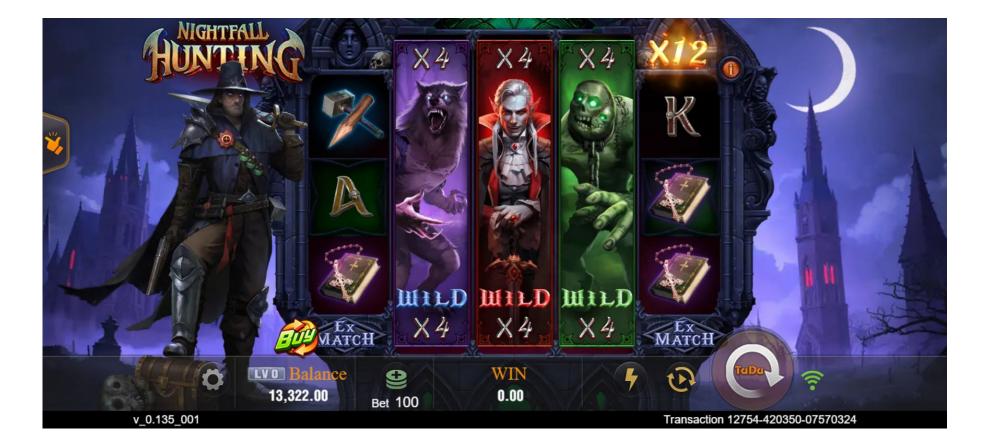

#### **Undead WILD**

The WILD symbol, once it appears, will expand in every subsequent spin until it leaves the screen.