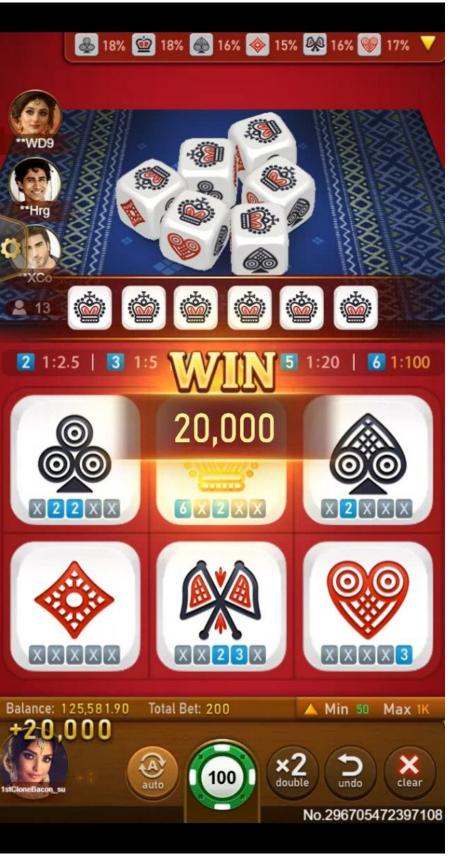

#### The Classic Indian Game

This is a classic dice game that has swept India by storm!

Six dice roll, revealing patterns such as clubs, diamonds, hearts, spades, flags and crowns!

## **Extra Pay**

Exciting additional odds and double rewards attract numerous players to place their bets! Whether you're seeking excitement or aiming to win rewards, the challenge awaits you!