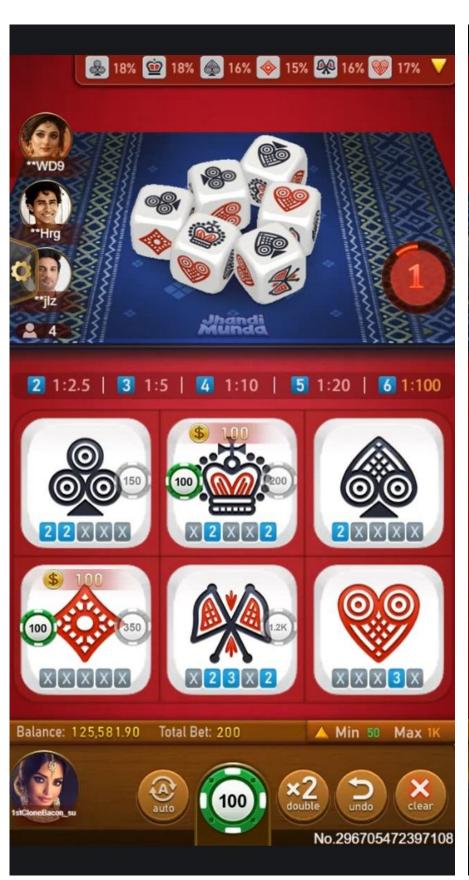

#### The Classic Indian Game

This is a classic dice game that has swept India by storm!

Six dice roll, revealing patterns such as clubs, diamonds, hearts, spades, flags and crowns!

## **Extra Pay**

Exciting additional odds and double rewards attract numerous players to place their bets! Whether you're seeking excitement or aiming to win rewards, the challenge awaits you!