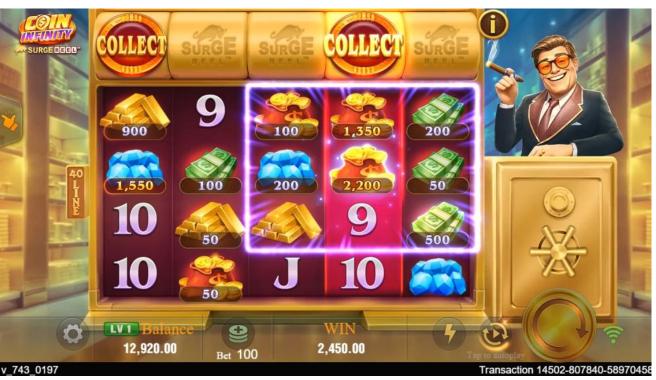

#### **Vault of Riches**

Follow the mysterious tycoon into his exclusive vault, where endless coins appear before your eyes. With various special features that dazzle, experience never-before-seen big wins.

### Surge Reel

Try out the new Surge Reel feature, where special symbols randomly appear on the upper reel, giving you two chances to win on a single spin. In the Bonus Game, different special symbols trigger unique effects, with multipliers stacking up for massive prizes waiting for you!