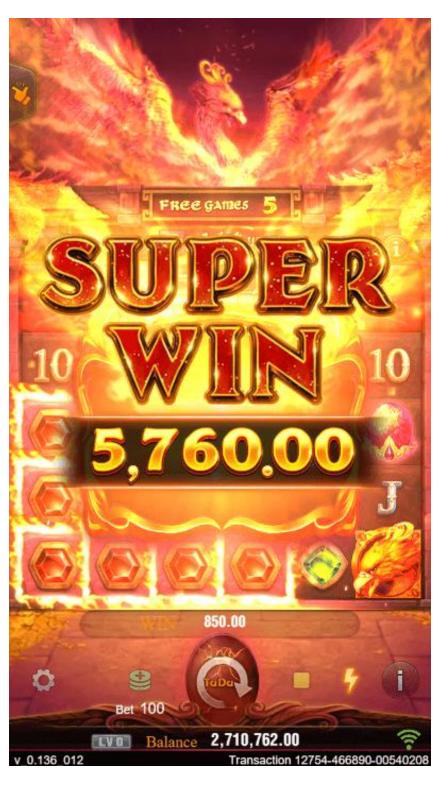

#### **Free Game**

In the free game, at the end of each round, a winning symbol is randomly selected to be upgraded to a more advanced symbol, and there is a chance to eliminate the winning symbol again.