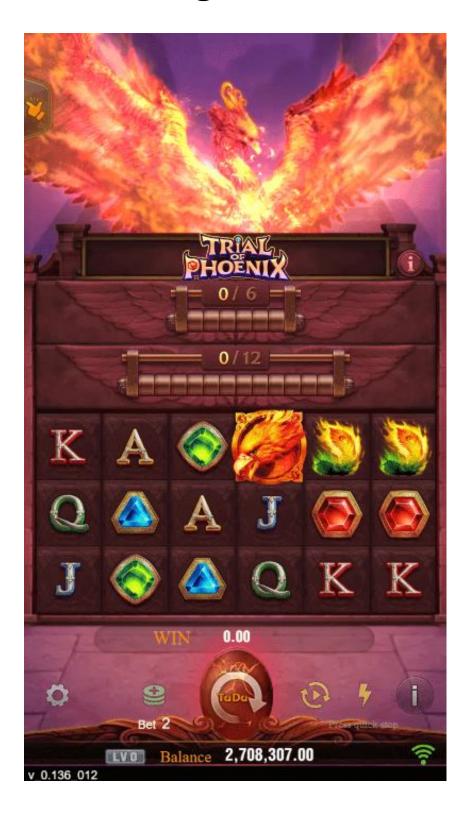

#### **Trial of Phoenix's Feature**

### **Reel Open**

When the number of winning symbols accumulates to a certain level, the board will expand, and the number of connections is 729  $\rightarrow$  4096  $\rightarrow$  15625 Ways, which will gradually expand!

#### **Free Game**

In the free game, at the end of each round, a winning symbol is randomly selected to be upgraded to a more advanced symbol, and there is a chance to eliminate the winning symbol again.