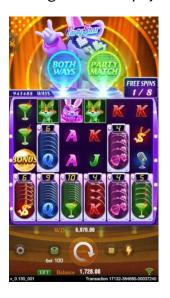

#### **Party Reel**

There is an opportunity to stack SYMBOLs to create a game with significant ups and downs, meeting players' expectations.

## **Multiple features**

Furthermore, there's an opportunity to transform stacked SYMBOLs in different ways, potentially changing them into WILDs, converting them all into identical SYMBOLS, or enabling dual-sided payouts.

Party Reel ,Party WILD

,Party Match

,Both Ways ,Bonus ,Super

Bonus