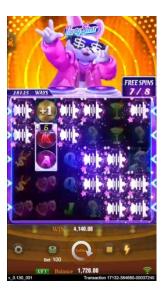

#### **Party Reel**

There is an opportunity to stack SYMBOLs to create a game with significant ups and downs, meeting players' expectations.

## **Multiple features**

Furthermore, there's an opportunity to transform stacked SYMBOLs in different ways, potentially changing them into WILDs, converting them all into identical SYMBOLS, or enabling dual-sided payouts.

Party Reel ,Party WILD

,Party Match

,Both Ways ,Bonus ,Super

Bonus